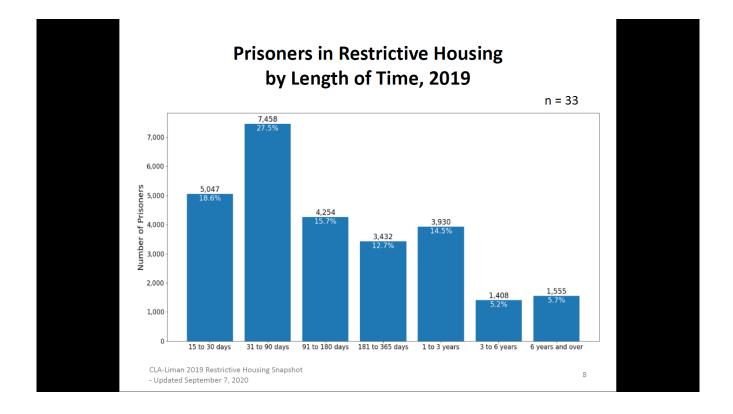

(2) The number of inmates on administrative segregation status who have spent the following cumulative durations of time on administrative segregation status:

- (A) One to fifteen days;
- (B) Sixteen to thirty days;

Phone: 860.692.6928 Fax: 860.692.7483 24 Wolcott Hill Road Wethersfield, Connecticut 06109 Website: <u>www.ct.gov/doc</u>

#### **OFFICE OF THE COMMISSIONER**

Ned Lamont Governor

(C) Thirty-one to one hundred eighty days;

(D) One hundred eighty-one to three hundred sixty-five days;

(E) Three hundred sixty-six to seven hundred thirty days;

(F) Seven hundred thirty-one to one thousand ninety-five days;

(G) One thousand ninety-six to one thousand four hundred sixty days;

(H) One thousand four hundred sixty-one to one thousand eight hundred twenty-five days;

(I) One thousand eight hundred twenty-six to two thousand one hundred ninety days;

(J) Two thousand one hundred ninety-one to two thousand five hundred fifty-five days;

(K) Two thousand five hundred fifty-six to two thousand nine hundred twenty days;

(L) Two thousand nine hundred twenty-one to three thousand two hundred eighty-five days;

(M) Three thousand two hundred eighty-six to three thousand six hundred fifty days; and

(N) More than three thousand six hundred fifty days;