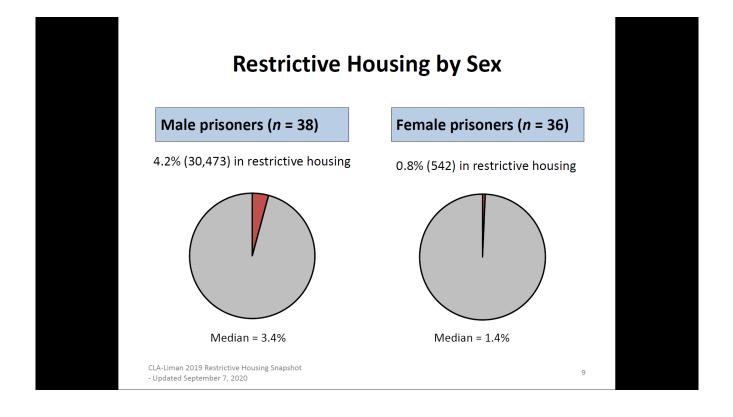

## **OFFICE OF THE COMMISSIONER**

Angel Quiros Commissioner

| Number and Percentage of Pri<br>in Restrictive Housing                                                                                     | •                    |
|--------------------------------------------------------------------------------------------------------------------------------------------|----------------------|
| Total Within Jurisdiction's Custody                                                                                                        | 825,473              |
| Total Restrictive Housing                                                                                                                  | 31,542 <b>(3.8%)</b> |
| Under assumptions responsive to line estimate is that between <b>55,000</b> and prisoners were in restrictive housing in the fall of 2019. | d <b>62,500</b>      |
| CLA-Liman 2019 Restrictive Housing Snapshot<br>- Updated September 7, 2020                                                                 | 6                    |