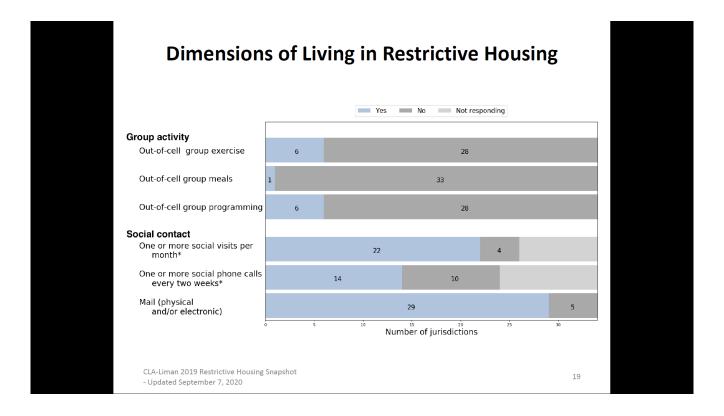

## **OFFICE OF THE COMMISSIONER**

Angel Quiros Commissioner

| Ν                                                                | <b>1ethodology</b>                                                                                                                |
|------------------------------------------------------------------|-----------------------------------------------------------------------------------------------------------------------------------|
| he general population                                            | e housing: "separating prisoners from<br>a and holding them in cells for <b>an</b><br><b>hours</b> per day, for <b>15 or more</b> |
|                                                                  |                                                                                                                                   |
| 1 questions on total                                             | custodial and restrictive housing<br>omer 2019) sent to 50 states and<br>ons                                                      |
| 1 questions on total opulations (as of sun                       | nmer 2019) sent to 50 states and                                                                                                  |
| 1 questions on total opulations (as of sun ederal Bureau of Pris | nmer 2019) sent to 50 states and<br>ons                                                                                           |