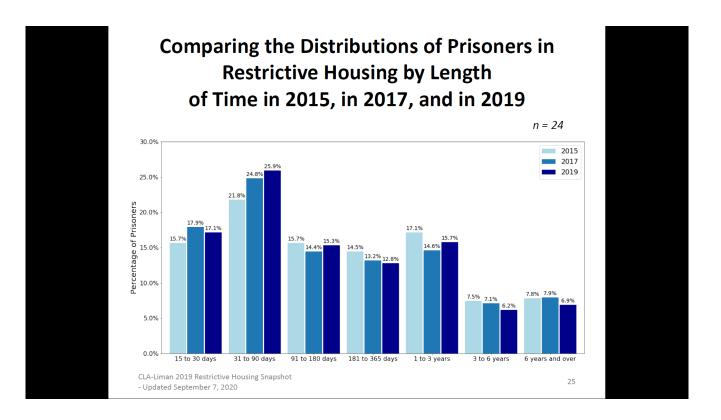

# **Restrictive Housing as Percent of Total Custodial Population from 2015 to 2019**

|                     |       |       | 11 - 55 |
|---------------------|-------|-------|---------|
|                     | 2015  | 2017  | 2019    |
| Minimum             | 0.5%  | 0.5%  | 0.8%    |
| Maximum             | 14.5% | 19.0% | 9.0%    |
| Survey-Wide Average | 5.0%  | 4.4%  | 3.8%    |
| Median              | 4.9%  | 4.0%  | 3.4%    |

\* Including 33 jurisdictions reporting restrictive housing rates across all three years.

CLA-Liman 2019 Restrictive Housing Snapshot - Updated September 7, 2020

> Phone: 860.692.6928 ◆ Fax: 860.692.7483 24 Wolcott Hill Road ◆ Wethersfield, Connecticut 06109 Website: www.ct.gov/doc