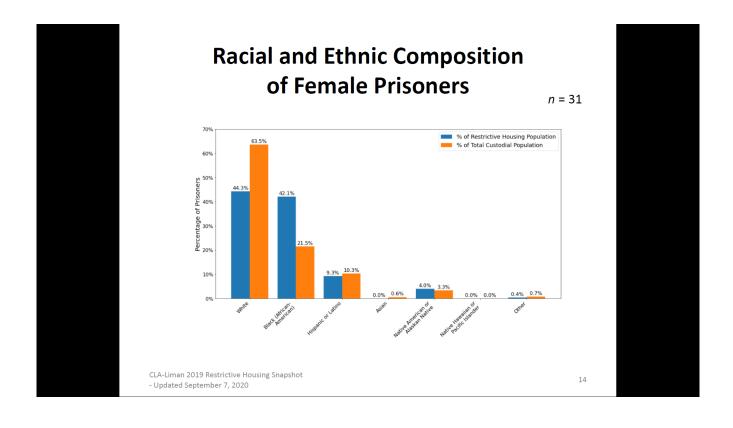

## **OFFICE OF THE COMMISSIONER**

Angel Quiros Commissioner

13

| Race/Ethnicity of Female Prisoners | in     |
|------------------------------------|--------|
| <b>Restrictive Housing</b>         | n = 31 |

|                                                                                                                     |                    | 11 - 51               |
|---------------------------------------------------------------------------------------------------------------------|--------------------|-----------------------|
|                                                                                                                     | Black<br>Prisoners | Hispanic<br>Prisoners |
| % of Total Custodial Population                                                                                     | 21.5%              | 10.3%                 |
| % of Restrictive Housing                                                                                            | 42.1%              | 9.3%                  |
| # of jurisdictions with over-<br>representation in segregated<br>housing as compared to the general<br>population.  | 19                 | 6                     |
| # of jurisdictions with under-<br>representation in segregated<br>housing as compared to the general<br>population. | 6                  | 19                    |