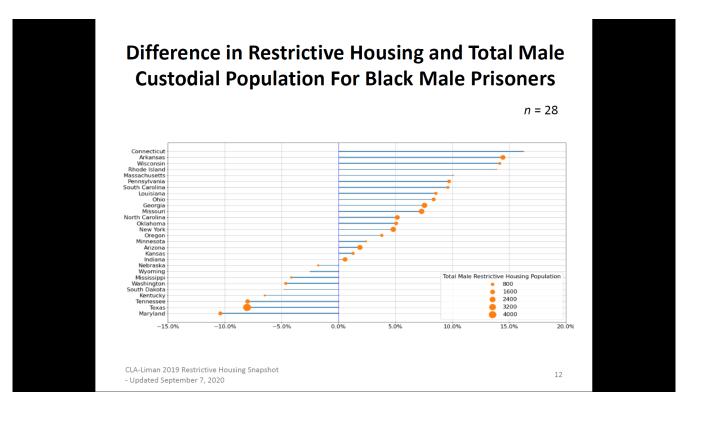

## **OFFICE OF THE COMMISSIONER**

Angel Quiros Commissioner

10

| • •                             | Restrictive Housing |                       |  |
|---------------------------------|---------------------|-----------------------|--|
|                                 | Black<br>Prisoners  | Hispanic<br>Prisoners |  |
| 6 of Total Custodial Population | 40.5%               | 15.4%                 |  |

|                                                                                                                     | Пізопсіз | Пізопетз |
|---------------------------------------------------------------------------------------------------------------------|----------|----------|
| % of Total Custodial Population                                                                                     | 40.5%    | 15.4%    |
| % of Restrictive Housing                                                                                            | 43.4%    | 16.9%    |
| # of jurisdictions with over-<br>representation in segregated<br>housing as compared to the general<br>population.  | 19       | 15       |
| # of jurisdictions with under-<br>representation in segregated<br>housing as compared to the general<br>population. | 9        | 12       |