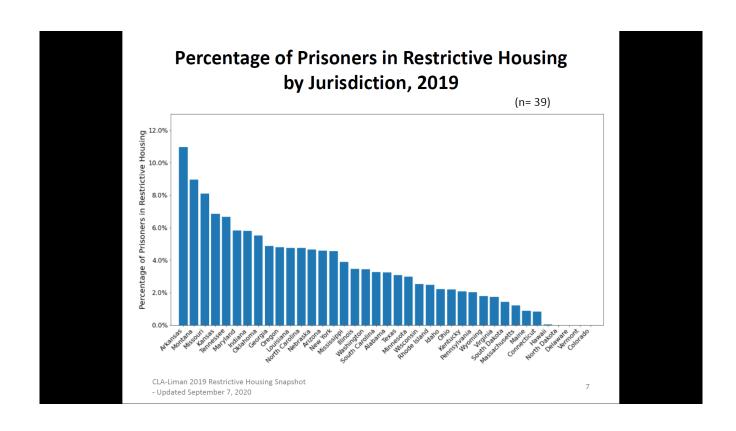

# **Jurisdictions Reporting Data**

41 jurisdictions responded; the "n" varies by question.

**39** jurisdictions reported housing under their "direct control" about **825,000** prisoners – or **58%** of the U.S. prison population (1.4 million).

# **Restrictive Housing as Percent of Total Custodial Population from 2015 to 2019**

|                     |       |       | 11 - 55 |
|---------------------|-------|-------|---------|
|                     | 2015  | 2017  | 2019    |
| Minimum             | 0.5%  | 0.5%  | 0.8%    |
| Maximum             | 14.5% | 19.0% | 9.0%    |
| Survey-Wide Average | 5.0%  | 4.4%  | 3.8%    |
| Median              | 4.9%  | 4.0%  | 3.4%    |

\* Including 33 jurisdictions reporting restrictive housing rates across all three years.

CLA-Liman 2019 Restrictive Housing Snapshot - Updated September 7, 2020

> Phone: 860.692.6928 ◆ Fax: 860.692.7483 24 Wolcott Hill Road ◆ Wethersfield, Connecticut 06109 Website: www.ct.gov/doc