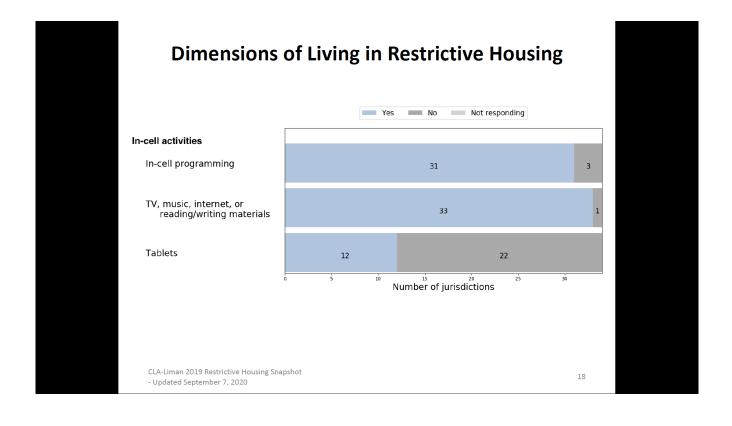

## **OFFICE OF THE COMMISSIONER**

Angel Quiros Commissioner

| Ν                                                                | <b>1ethodology</b>                                                                                                                |
|------------------------------------------------------------------|-----------------------------------------------------------------------------------------------------------------------------------|
| he general population                                            | e housing: "separating prisoners from<br>a and holding them in cells for <b>an</b><br><b>hours</b> per day, for <b>15 or more</b> |
|                                                                  |                                                                                                                                   |
| 1 questions on total                                             | custodial and restrictive housing<br>omer 2019) sent to 50 states and<br>ons                                                      |
| 1 questions on total opulations (as of sun                       | nmer 2019) sent to 50 states and                                                                                                  |
| 1 questions on total opulations (as of sun ederal Bureau of Pris | nmer 2019) sent to 50 states and<br>ons                                                                                           |