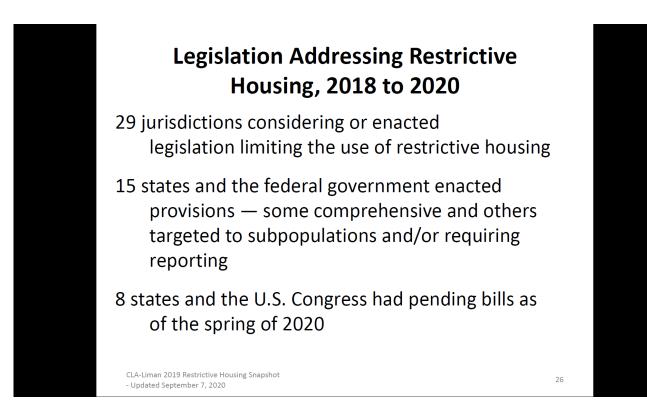

# Legislative Requirements for Reporting

Seven jurisdictions passed laws requiring data collection and reporting on the use of restrictive housing.

United States Maryland Michigan Minnesota Nebraska New Mexico Virginia

Illustrative is Minnesota's law that requires the commissioner of corrections to file an annual report with the legislature providing the number, ages, and races of prisoners in each institution placed in segregation, as well as the duration of the placements and information about transfers from segregation to the mental health treatment unit.